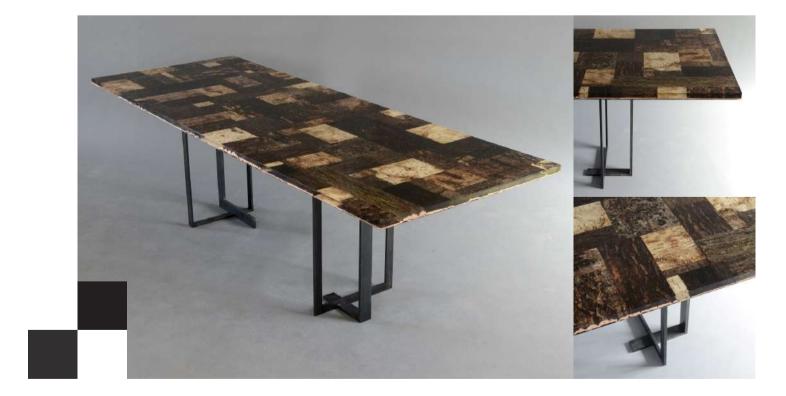

#### Sumptuous dining on the dining table

When barks of varied types and species are crafted to perfection using ancient wood inlay technique, with interlocking compositions in a dimension of 260x95x75cm and coated with 34% Extraclear Epoxy Resin, you get a great looking dining table that is vintage and rustic adding a dose of tradition to every meal served on it . Customized designs in different sizes and finishes too are possible.