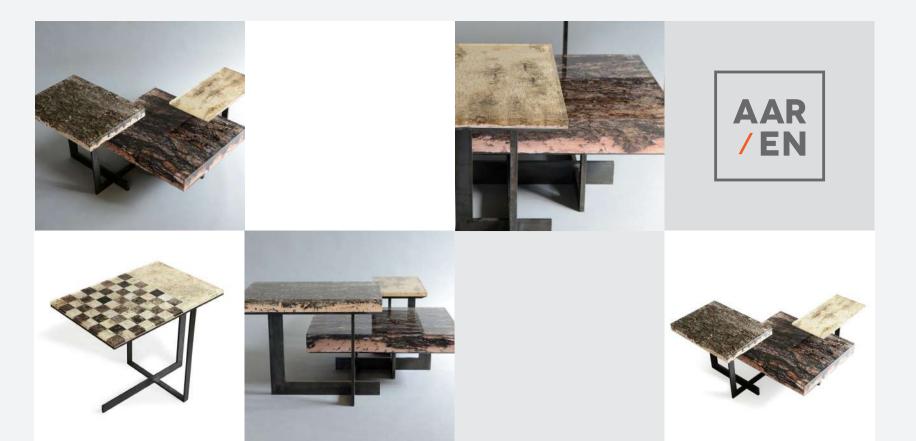

### AAREN Intpro Gallery

### FROM WOODS TO DESIGN GALLERY

Nurturing the natural marvel of polymorphism in barks and preserving them is of paramount importance to unleash and experience their true beauty. The barks of different species are preserved by covering them with an innovative bio-sourced transparent resin. This way it is possible to appreciate the intact botanical variety as it appears in its original habitat. The finest of these barks often known as "**Phellem**" then make it to the best in class design galleries and this is where **AAREN Intpro** Gallery opens the door for design connoisseurs' and transports them to a world of "*Old is Gold*".

# Play a stimulating game of chess on a **chess side table**

The interlocking compositions are reminiscent of the ancient wood inlay technique with an emphasis on overcoming the classic schematism of a black and white chess board. Birch barks of various types and species with a coating of Extraclear Epoxy resin 34% lends itself to bring in a classic chequered surface. Typical size of our chess table is 50x 70 x64cm. However these sizes and designs can be customized to your requirement

#### Divine Phellem console for every soul

When poplar bark is preserved with an Extraclear Epoxy Resin Formulation 34%, supported on a burnished steel base, you see a spectacular table that takes you back in time to the world when Poplar symbolized divinity, security and resiliency. The hardy and healthy bark is a result of the tree's independent character, needing very little care. Though the collection boasts of a typical 48 x 238 x 90 cm, the consoles can be customized to suit your requirement

### Phellem low table for a high caffeine rush

Taking advantage of the incredible ancient wood inlay technique, **AAREN** has made it possible to get a bolder expression using Oak, Larch and Birch Barks of various types and species. The resin covering keeps the botanical character of the bark intact. Supported on burnished steel, these low tables which come in a dimension of 110x 90x 44cm. Choose these low-tables for great coffee table conversations.