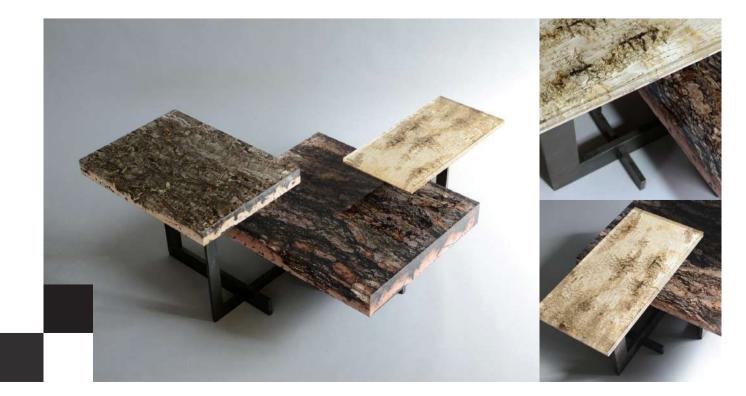

### Phellem low table for a high caffeine rush

Taking advantage of the incredible ancient wood inlay technique, **AAREN** has made it possible to get a bolder expression using Oak, Larch and Birch Barks of various types and species. The resin covering keeps the botanical character of the bark intact. Supported on burnished steel, these low tables which come in a dimension of 110x 90x 44cm. Choose these low-tables for great coffee table conversations.