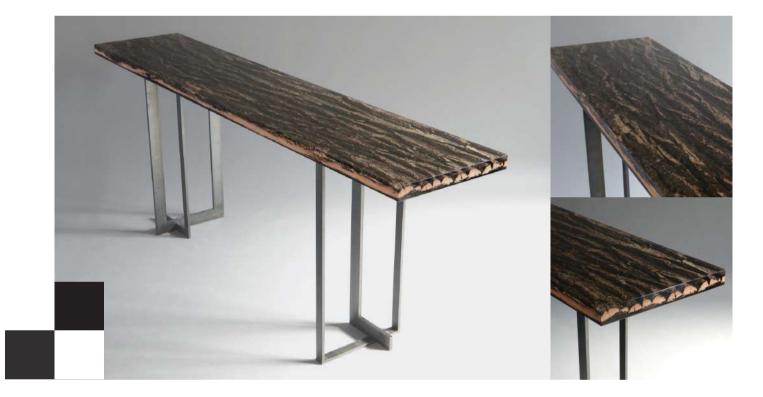

#### Sumptuous dining on the dining table

When barks of varied types and species are crafted to perfection using ancient wood inlay technique, with interlocking compositions in a dimension of 260x95x75cm and coated with 34% Extraclear Epoxy Resin, you get a great looking dining table that is vintage and rustic adding a dose of tradition to every meal served on it . Customized designs in different sizes and finishes too are possible.