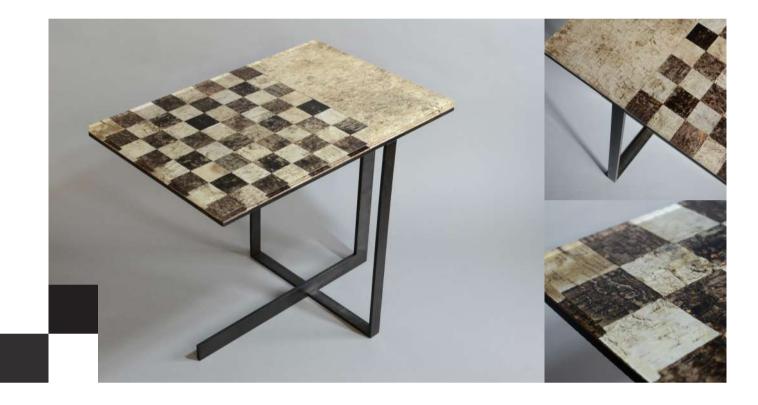

# Play a stimulating game of chess on a **chess side table**

The interlocking compositions are reminiscent of the ancient wood inlay technique with an emphasis on overcoming the classic schematism of a black and white chess board. Birch barks of various types and species with a coating of Extraclear Epoxy resin 34% lends itself to bring in a classic chequered surface. Typical size of our chess table is 50x 70 x64cm. However these sizes and designs can be customized to your requirement