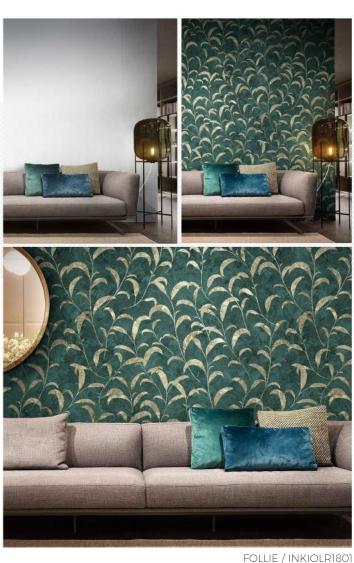

tails of what makes these 10 wallcovering designs the distinctive pieces they are. Art deco is an amalgamation of different styles that work together to achieve a modernist style and GoldenWall2018 stays true to this spirit by bringing together the classic and modern styles with gold leaf as the material at their centre. A common thread that runs across the collection. gold leaf lends an understated metallic touch that is both charming and captivating. Rolling landscapes, mythical creatures mythical, and exotic florals find expression on these wallcoverings, which become a canvas for the unexpressed artistic longings that lie dormant in us all, setting the viewer, for a brief moment, free. The artistic combined with advanced technology makes these pieces works of 'cutting-edge artistry'.



#### VERSATILITY IN ITS DNA: RENDER ANY SPACE EXQUISITE

If enchantment had a catalyst, this would be it. Be it home, office or contract spaces, **GoldenWall2018** is designed to be versatile enough to suit a wide range of spaces meant to serve a variety of needs and create varying ambiences. Refined and stylish, each of these pieces crafted with the utmost attention to detail hold in its hands the power to turn any space into a haven for the design-minded